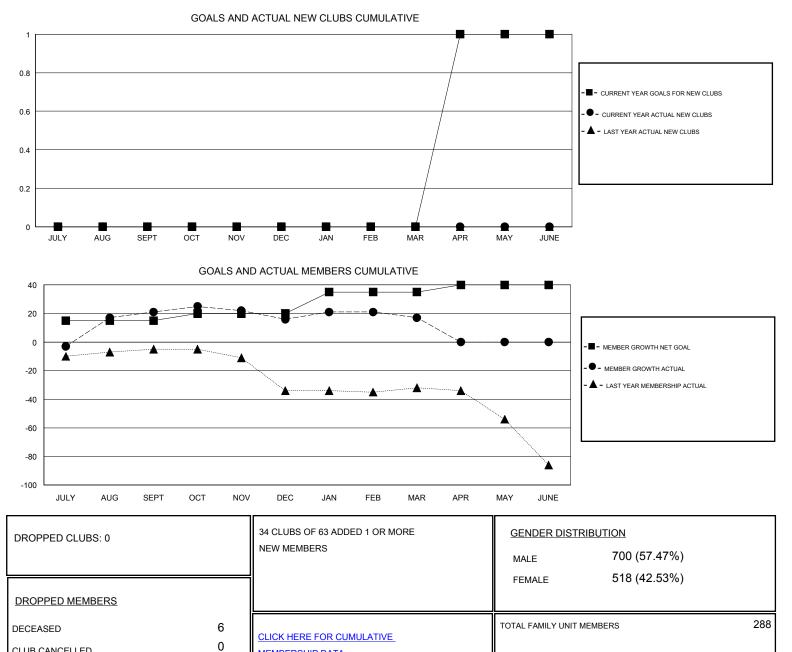

## District 201Q4

Results as of: 3/31/2020

| GMT:                           | LOCATION AUSTRALIA |   |   |                                  |    |    | GMT CA |
|--------------------------------|--------------------|---|---|----------------------------------|----|----|--------|
| Clubs<br>RESULTS FOR 2019-2020 |                    |   |   | Members<br>RESULTS FOR 2019-2020 |    |    |        |
|                                |                    |   |   |                                  |    |    |        |
| JULY/AUG/SEPT                  | 0                  | 0 | 0 | JULY/AUG/SEPT                    | 15 | 58 | 29     |
| OCT/NOV/DEC                    | 0                  | 0 | 0 | OCT/NOV/DEC                      | 5  | 34 | 36     |
| JAN/FEB/MAR                    | 0                  | 0 | 0 | JAN/FEB/MAR                      | 15 | 35 | 31     |
| APR/MAY/JUNE                   | 1                  | 0 | 0 | APR/MAY/JUNE                     | 5  | 0  | 0      |